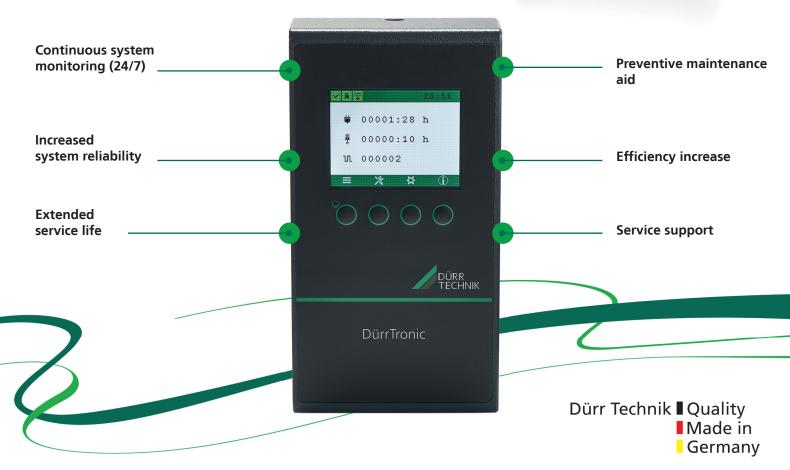

#### Preventive maintenance

Helps to remind users to replace critical components in a timely manner, thus the system can achieve its optimal service life.

#### High duty-cycle warning

Prevents motor and valve failures.

#### Condensate drain control

Prolongs the service life of the valves and the compressor's friction couple, as the system does not need to cycle while in standby mode. Since the condensate drain valve is not activated in standby mode, the system does not produce unnecessary noise.

#### Statistics / Monitoring

Provides diagnostics information for the operator or maintenance personnel, such as operating temperature, duty-cycle and maintenance interval of service components.

Dürr Technik GmbH & Co. KG Pleidelsheimer Straße 30 74321 Bietigheim-Bissingen Germany

### **Electronic control and monitoring**

DürrTronic ensures safe and reliable monitoring of the compressor station so that failures or maintenance intervals can be detected on time. The electronic control also ensures time-controlled operation of the solenoid valves (condensate drain and starting relief valve). DürrTronic displays the most important operating parameters as well as statistics, making diagnosis easier in case of failures.